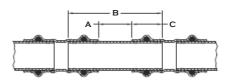

| WALL AND PIPE CLEARANCE* |                       |                                |  |
|--------------------------|-----------------------|--------------------------------|--|
| PIPE SIZE                | WALL CLEARANCE<br>(A) | Parallel Pipe<br>Clearance (B) |  |
| 15мм                     | 23мм                  | 40мм                           |  |
| 22мм                     | 25мм                  | 53мм                           |  |
| 28мм                     | 29мм                  | 62мм                           |  |
| З5мм                     | 34мм                  | 65мм                           |  |
| 42мм                     | 42мм                  | 82мм                           |  |
| 54мм                     | 48мм                  | 110мм                          |  |