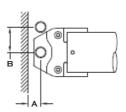

| WALL AND PIPE CLEARANCE* |                       |                                |  |
|--------------------------|-----------------------|--------------------------------|--|
| PIPE SIZE                | WALL CLEARANCE<br>(A) | Parallel Pipe<br>Clearance (B) |  |
| 15мм                     | 23мм                  | 40мм                           |  |
| 22мм                     | 25мм                  | 53мм                           |  |
| 28мм                     | 29мм                  | 62мм                           |  |
| З5мм                     | 34мм                  | 65мм                           |  |
| 42мм                     | 42мм                  | 82мм                           |  |
| 54мм                     | 48мм                  | 110мм                          |  |

| CORNER AND PIPE CLEARANCE* |                       |                    |                                |
|----------------------------|-----------------------|--------------------|--------------------------------|
| PIPE SIZE                  | WALL CLEARANCE<br>(A) | WALL CLEARANCE (B) | Parallel Pipe<br>Clearance (C) |
| 15мм                       | 25мм                  | 32мм               | 56мм                           |
| 22мм                       | 28мм                  | З6мм               | 60мм                           |
| 28мм                       | ЗОмм                  | З8мм               | 68мм                           |
| 35мм                       | З5мм                  | 46мм               | 85мм                           |
| 42мм                       | 40мм                  | 55мм               | 90мм                           |
| 54мм                       | 52мм                  | 70мм               | 118мм                          |