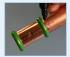

#### DEBURRING OF PIPE

After cutting, the pipe must be carefully deburred, both inside and outside using a manual or electric deburring tool so as to avoid damaging the 'O' ring gasket when the pipe is inserted into the fitting.

#### **CLEANING AND PREPARING THE PIPE**

ANY CUTTING RESIDUE MUST BE REMOVED AND THE PIPE CLEANED THOROUGHLY USING WIRE WOOL OR SIMILAR CLEANING PAD ENSURING THE END OF THE PIPE IS FREE FROM SCRATCHES, DIRT AND DEBRIS.