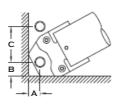

| MINIMUM WALL CLEARANCES FOR PERPENDICULAR PIPE RUNS* |                                            |                                                      |                                                    |
|------------------------------------------------------|--------------------------------------------|------------------------------------------------------|----------------------------------------------------|
| PIPE SIZE                                            | Minimum Wall to<br>Fitting Distance<br>(A) | Minimum Horizontal<br>Pipe Distance from<br>Wall (B) | MINIMUM VERTICAL PIPE<br>DISTANCE FROM<br>WALL (C) |
| 15мм                                                 | ЗОмм                                       | 52мм                                                 | 67мм                                               |
| 22мм                                                 | ЗОмм                                       | 53мм                                                 | 72мм                                               |
| 28мм                                                 | 32мм                                       | 56мм                                                 | 87мм                                               |
| З5мм                                                 | 32мм                                       | 58мм                                                 | 100мм                                              |
| 42мм                                                 | З5мм                                       | 71 мм                                                | 121 мм                                             |
| 54мм                                                 | З5мм                                       | 75мм                                                 | 140мм                                              |

| MINIMUM FITTING DISTANCES* |                                            |                                                      |                                                    |  |
|----------------------------|--------------------------------------------|------------------------------------------------------|----------------------------------------------------|--|
| PIPE SIZE                  | Minimum Wall to<br>Fitting Distance<br>(A) | Minimum Horizontal<br>Pipe Distance from<br>Wall (B) | MINIMUM VERTICAL PIPE<br>DISTANCE FROM<br>WALL (C) |  |
| 15мм                       | 15мм                                       | 55мм                                                 | 20мм                                               |  |
| 22мм                       | 20мм                                       | 62мм                                                 | 21мм                                               |  |
| 28мм                       | 20мм                                       | 67мм                                                 | 23мм                                               |  |
| З5мм                       | 25мм                                       | 77мм                                                 | 26мм                                               |  |
| 42мм                       | ЗОмм                                       | 90мм                                                 | ЗОмм                                               |  |
| 54мм                       | ЗОмм                                       | 100мм                                                | З5мм                                               |  |