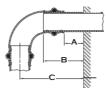

| CORNER AND PIPE CLEARANCE* |                       |                    |                                |
|----------------------------|-----------------------|--------------------|--------------------------------|
| PIPE SIZE                  | WALL CLEARANCE<br>(A) | WALL CLEARANCE (B) | Parallel Pipe<br>Clearance (C) |
| 15мм                       | 25мм                  | 32мм               | 56мм                           |
| 22мм                       | 28мм                  | З6мм               | 60мм                           |
| 28мм                       | ЗОмм                  | З8мм               | 68мм                           |
| 35мм                       | З5мм                  | 46мм               | 85мм                           |
| 42мм                       | 40мм                  | 55мм               | 90мм                           |
| 54мм                       | 52мм                  | 70мм               | 118мм                          |

| MINIMUM WALL CLEARANCES FOR PERPENDICULAR PIPE RUNS* |                                            |                                                      |                                                    |
|------------------------------------------------------|--------------------------------------------|------------------------------------------------------|----------------------------------------------------|
| PIPE SIZE                                            | Minimum Wall to<br>Fitting Distance<br>(A) | Minimum Horizontal<br>Pipe Distance from<br>Wall (B) | MINIMUM VERTICAL PIPE<br>DISTANCE FROM<br>WALL (C) |
| 15мм                                                 | ЗОмм                                       | 52мм                                                 | 67мм                                               |
| 22мм                                                 | ЗОмм                                       | 53мм                                                 | 72мм                                               |
| 28мм                                                 | 32мм                                       | 56мм                                                 | 87мм                                               |
| З5мм                                                 | 32мм                                       | 58мм                                                 | 100мм                                              |
| 42мм                                                 | З5мм                                       | 71 мм                                                | 121 мм                                             |
| 54мм                                                 | З5мм                                       | 75мм                                                 | 140мм                                              |

| MINIMUM FITTING DISTANCES* |                                            |                                                      |                                                    |  |
|----------------------------|--------------------------------------------|------------------------------------------------------|----------------------------------------------------|--|
| PIPE SIZE                  | Minimum Wall to<br>Fitting Distance<br>(A) | Minimum Horizontal<br>Pipe Distance from<br>Wall (B) | MINIMUM VERTICAL PIPE<br>DISTANCE FROM<br>WALL (C) |  |
| 15мм                       | 15мм                                       | 55мм                                                 | 20мм                                               |  |
| 22мм                       | 20мм                                       | 62мм                                                 | 21мм                                               |  |
| 28мм                       | 20мм                                       | 67мм                                                 | 23мм                                               |  |
| З5мм                       | 25мм                                       | 77мм                                                 | 26мм                                               |  |
| 42мм                       | ЗОмм                                       | 90мм                                                 | ЗОмм                                               |  |
| 54мм                       | ЗОмм                                       | 100мм                                                | З5мм                                               |  |