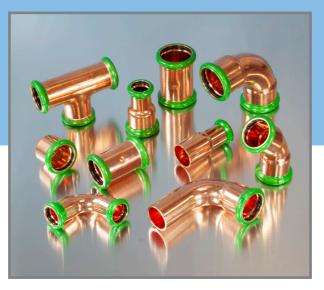

### INTRODUCING THE PEGASUS RANGE OF PRESSFIT FITTINGS

THE PEGASUS PRESSFIT RANGE PROVIDES A COMPREHENSIVE PLUMBING AND HEATING SOLUTION WITH THE MOST COST EFFECTIVE FITTINGS IN THE MARKET.

WHEN USED WITH COPPER TUBE TO BS EN1057 TABLE-X THE PEGASUS M-PROFILE FITTINGS PROVIDE A FLAME-FREE. PERMANENT AND LEAK-PROOF JOINT AND ARE SUITABLE FOR USE ON THE FOLLOWING:

### SYSTEM BENEFITS

- EASIER TO WORK DURING INSTALLATION COMPARED WITH OTHER PIPE SYSTEMS.
- **O-RINGS INCORPORATE LEAK DETECTION INDICATORS**
- SEALS ARE MADE WHEN THE GREEN PLASTIC COVER (CRIMP INDICATOR) PEELS AWAY FROM THE FITTING WHEN CRIMPED CORRECTLY. (#EXCEPT WHERE INDICATED).
- FLAME-FREE INSTALLATION. NO TORCH, NO GAS, NO FLUX, NO SYSTEM CONTAMINENTS.
- A 10 YEAR GUARANTEE.
- WRAS APPROVED (\*EXCEPT WHERE INDICATED).
- HOT & COLD POTABLE WATER APPLICATIONS.
- MAXIMUM WORKING PRESSURE: 16 BAR.
- MAXIMUM OPERATING TEMPERATURE: 110°C. (WRAS APPROVED UP TO  $85^{\circ}$ C)
- FPDM 'O' RING