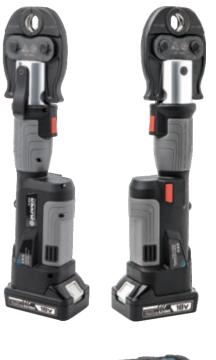

### OLED DISPLAY

- Easy reading on
- Battery Percentage
- Pressing Times
- Fault Code
- Maintenance Note

ALL TOOLS CAN BE CONTROLLED **BY ONE TRIGGER** 

- 180° SWIVELLING BARREL Easy access to connections
- TWO STAGE HYDRAULIC SYSTEM Hydraulic Ram Output provides more force for reliable connection
- ERGONOMIC DESIGN With light weight and inline grip, easily work overhead and in tight spaces.
- SERVICE INTERVAL: 30000 Cycles

## **PZ-1930 BATTERY POWERED PRESS TOOL** precise pressing with lighter body

- 15-28mm(1/2"-1")Stainless Pipe
- 15-35mm(1/2"-1 1/2")Copper Pipe
- 16-32mm PEX & Multi-layer Pipe The PZ-1930 is the newest addition to the mini press tool with in-line grip, it is efficient and reliable way to join copper, stainless steel and PEX&Multi-layer Pipe.

## PZ-1550 **BATTERY POWERED PRESS TOOL Efficiency and Durability**

- Battery press tool with in-line grip.
- SPEED UP 20% compare with old type. Only 3~4.5S to finish one cycle press
- The tool comes standard with two 18v,4.0Ah Lion-batteries and one charger. It can achieve over 350 cycles per charger.
- Motor drivers, Micro-computer control system, OLED screen and double valve hydraulic system.