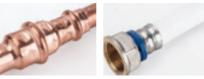

## **PZ-1930 BATTERY POWERED PRESS TOOL** precise pressing with lighter body

- 15-28mm(1/2"-1")Stainless Pipe
- 15-35mm(1/2"-1 1/2")Copper Pipe
- 16-32mm PEX & Multi-layer Pipe The PZ-1930 is the newest addition to the mini press tool with in-line grip, it is efficient and reliable way to join copper, stainless steel and PEX&Multi-layer Pipe.