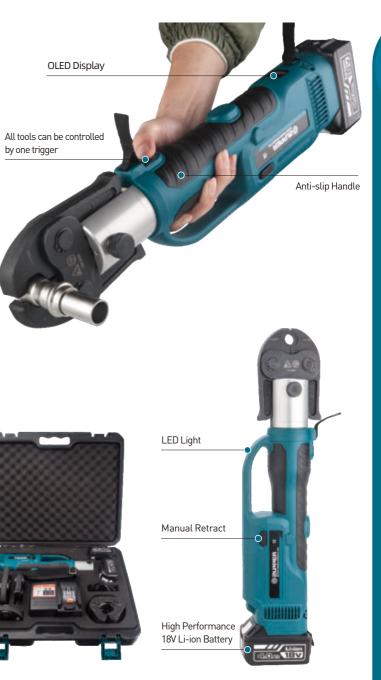

### OLED DISPLAY

- Easy reading on
- Battery Percentage
- Pressing Times
- Fault Code
- Maintenance Note

ALL TOOLS CAN BE CONTROLLED **BY ONE TRIGGER** 

- 180° SWIVELLING BARREL Easy access to connections
- TWO STAGE HYDRAULIC SYSTEM Hydraulic Ram Output provides more force for reliable connection
- ERGONOMIC DESIGN With light weight and inline grip, easily work overhead and in tight spaces.
- SERVICE INTERVAL: 30000 Cycles

MANUAL RETRACT IF NEED **TWO STAGE HYDRAULIC SYSTEM** 

### **CIRCUIT BOARD** DIAGNOSTICS

**HIGH PERFORMANCE 18V Li-ion Battery** 

**CIRCUIT BOARD DIAGNOSTICS** Alart you when the battery is low or the tool is too hot or cold