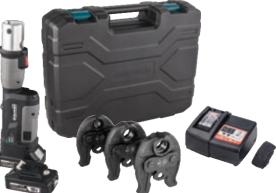

## PZ-1550 **BATTERY POWERED PRESS TOOL Efficiency and Durability**

- Battery press tool with in-line grip.
- SPEED UP 20% compare with old type. Only 3~4.5S to finish one cycle press
- The tool comes standard with two 18v,4.0Ah Lion-batteries and one charger. It can achieve over 350 cycles per charger.
- Motor drivers, Micro-computer control system, OLED screen and double valve hydraulic system.

# Charger ACCESSORRIES Plastic case

0.70

4.10