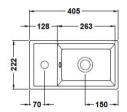

Sales Code: NVX192 Description: 400 F/S Minimalist Compact Unit & Basin

Hinge Type: Hinge Included: Adjustable Legs: Fixings Included:

Handle Style:

Waste Shroud:

Handle Type:

Handle Included:

| <b>Product Dimensions</b> |                               |
|---------------------------|-------------------------------|
| Height (mm):              | 781                           |
| Width (mm):               | 400                           |
| Depth (mm):               | 222                           |
| Nett Weight (kg):         | 17.5                          |
| Packaging Dimensions      |                               |
| Height (mm):              | 830                           |
| Width (mm):               | 240                           |
| Depth (mm):               | 410                           |
| Gross Weight (kg):        | 18.5                          |
| Packaging Data            |                               |
| Box Colour:               | Brown Cardboard Box - Printed |
| Box Qty:                  | 1                             |
| Label Size:               | 100 x 50                      |
| Label Colour:             | Not Applicable                |
| Label Qty:                | 0                             |
| Outer Box Dimensions (If  | Applicable)                   |
| Height (mm):              |                               |
| Width (mm):               |                               |
| Depth (mm):               |                               |
| Gross Weight (kg):        |                               |
| Barcode:                  | 5055369046515                 |
| Product Details           |                               |
| Country of Origin:        | China                         |
| Fitting Instruction:      | No                            |
| CE Certification:         | No                            |
| FSC Certified Materials:  | Yes                           |
| Colour:                   | Gloss White                   |
| Construction Method:      | Cam & Wood Dowel              |
| Construction Type:        | Rigid                         |
| Cabinet Finish:           | MFC Painted Gloss             |
| Fascia Finish:            | Mdf Painted Gloss             |
| Cabinet Thickness (mm):   | 16                            |
| Fascia Thickness (mm):    | 18                            |
| Drawer Included:          | No                            |
| Drawer Type:              | Not Applicable                |
| No of Shelves:            | 1                             |