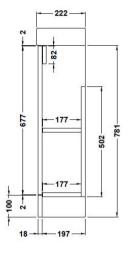

Sales Code: NVX192 Description: 400 F/S Minimalist Compact Unit & Basin

Hinge Type: Hinge Included: Adjustable Legs: Fixings Included:

Handle Style:

Waste Shroud:

Handle Type:

Handle Included:

| <b>Product Dimensions</b> |                               |
|---------------------------|-------------------------------|
| Height (mm):              | 781                           |
| Width (mm):               | 400                           |
| Depth (mm):               | 222                           |
| Nett Weight (kg):         | 17.5                          |
| Packaging Dimensions      |                               |
| Height (mm):              | 830                           |
| Width (mm):               | 240                           |
| Depth (mm):               | 410                           |
| Gross Weight (kg):        | 18.5                          |
| Packaging Data            |                               |
| Box Colour:               | Brown Cardboard Box - Printed |
| Box Qty:                  | 1                             |
| Label Size:               | 100 x 50                      |
| Label Colour:             | Not Applicable                |
| Label Qty:                | 0                             |
| Outer Box Dimensions (If  | Applicable)                   |
| Height (mm):              |                               |
| Width (mm):               |                               |
| Depth (mm):               |                               |
| Gross Weight (kg):        |                               |
| Barcode:                  | 5055369046515                 |
| Product Details           |                               |
| Country of Origin:        | China                         |
| Fitting Instruction:      | No                            |
| CE Certification:         | No                            |
| FSC Certified Materials:  | Yes                           |
| Colour:                   | Gloss White                   |
| Construction Method:      | Cam & Wood Dowel              |
| Construction Type:        | Rigid                         |
| Cabinet Finish:           | MFC Painted Gloss             |
| Fascia Finish:            | Mdf Painted Gloss             |
| Cabinet Thickness (mm):   | 16                            |
| Fascia Thickness (mm):    | 18                            |
| Drawer Included:          | No                            |
| Drawer Type:              | Not Applicable                |
| No of Shelves:            | 1                             |