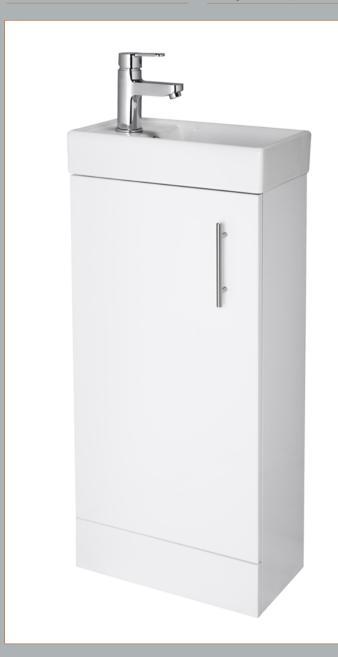

Sales Code: NVX192 Description: 400 F/S Minimalist Compact Unit & Basin

Hinge Type: Hinge Included: Adjustable Legs: Fixings Included:

Handle Style:

Waste Shroud:

Handle Type:

Handle Included:

| <b>Product Dimensions</b> |                               |
|---------------------------|-------------------------------|
| Height (mm):              | 781                           |
| Width (mm):               | 400                           |
| Depth (mm):               | 222                           |
| Nett Weight (kg):         | 17.5                          |
| Packaging Dimensions      |                               |
| Height (mm):              | 830                           |
| Width (mm):               | 240                           |
| Depth (mm):               | 410                           |
| Gross Weight (kg):        | 18.5                          |
| Packaging Data            |                               |
| Box Colour:               | Brown Cardboard Box - Printed |
| Box Qty:                  | 1                             |
| Label Size:               | 100 x 50                      |
| Label Colour:             | Not Applicable                |
| Label Qty:                | 0                             |
| Outer Box Dimensions (If  | Applicable)                   |
| Height (mm):              |                               |
| Width (mm):               |                               |
| Depth (mm):               |                               |
| Gross Weight (kg):        |                               |
| Barcode:                  | 5055369046515                 |
| Product Details           |                               |
| Country of Origin:        | China                         |
| Fitting Instruction:      | No                            |
| CE Certification:         | No                            |
| FSC Certified Materials:  | Yes                           |
| Colour:                   | Gloss White                   |
| Construction Method:      | Cam & Wood Dowel              |
| Construction Type:        | Rigid                         |
| Cabinet Finish:           | MFC Painted Gloss             |
| Fascia Finish:            | Mdf Painted Gloss             |
| Cabinet Thickness (mm):   | 16                            |
| Fascia Thickness (mm):    | 18                            |
| Drawer Included:          | No                            |
| Drawer Type:              | Not Applicable                |
| No of Shelves:            | 1                             |

95 Degree Clip-On Soft Close

No No

No

Yes

Bar

Modern