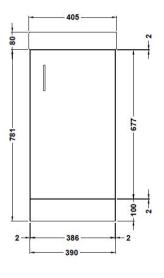

Sales Code: NVX192 Description: 400 F/S Minimalist Compact Unit & Basin

Hinge Type: Hinge Included: Adjustable Legs: Fixings Included:

Handle Style:

Waste Shroud:

Handle Type:

Handle Included:

| <b>Product Dimensions</b> |                               |
|---------------------------|-------------------------------|
| Height (mm):              | 781                           |
| Width (mm):               | 400                           |
| Depth (mm):               | 222                           |
| Nett Weight (kg):         | 17.5                          |
| Packaging Dimensions      |                               |
| Height (mm):              | 830                           |
| Width (mm):               | 240                           |
| Depth (mm):               | 410                           |
| Gross Weight (kg):        | 18.5                          |
| Packaging Data            |                               |
| Box Colour:               | Brown Cardboard Box - Printed |
| Box Qty:                  | 1                             |
| Label Size:               | 100 x 50                      |
| Label Colour:             | Not Applicable                |
| Label Qty:                | 0                             |
| Outer Box Dimensions (If  | Applicable)                   |
| Height (mm):              |                               |
| Width (mm):               |                               |
| Depth (mm):               |                               |
| Gross Weight (kg):        |                               |
| Barcode:                  | 5055369046515                 |
| Product Details           |                               |
| Country of Origin:        | China                         |
| Fitting Instruction:      | No                            |
| CE Certification:         | No                            |
| FSC Certified Materials:  | Yes                           |
| Colour:                   | Gloss White                   |
| Construction Method:      | Cam & Wood Dowel              |
| Construction Type:        | Rigid                         |
| Cabinet Finish:           | MFC Painted Gloss             |
| Fascia Finish:            | Mdf Painted Gloss             |
| Cabinet Thickness (mm):   | 16                            |
| Fascia Thickness (mm):    | 18                            |
| Drawer Included:          | No                            |
| Drawer Type:              | Not Applicable                |
| No of Shelves:            | 1                             |