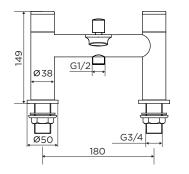

### PRODUCT SPECIFICATION

| Product Code:      |
|--------------------|
| Finish:            |
| Product Type:      |
| Inlet Connections: |
| Construction:      |
|                    |
|                    |
|                    |

9142BL Matt Black Bath Shower Mixer 3/4 BSP Body: Brass Handle: Zinc Handset: ABS Hose: SS 2.1