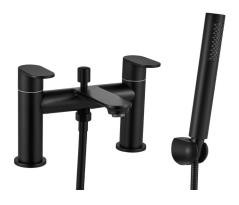

9142BL BATH SHOWER MIXER - BLACK

9142BL Matt Black Bath Shower Mixer 3/4 BSP Body: Brass Handle: Zinc Handset: ABS Hose: SS 2.1

# ADDITIONAL INFORMATION

• Matt Black finish

Gross Weight (kg):

- Comes with shower kit and wall bracket
- 3 year guarantee

albury