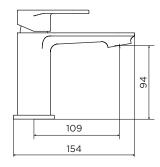

### PRODUCT SPECIFICATION

Product Code: 9140BL Finish: Matt Black

Product Type: Mono Basin Mixer with Click-Clack waste

Inlet Connections: 1/2 BSP

Construction: Body: Brass

Handle: Zinc

Gross Weight (kg): 0.74