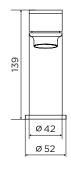

### PRODUCT SPECIFICATION

Product Code: 9140BL Finish: Matt Black

Product Type: Mono Basin Mixer with Click-Clack waste

Inlet Connections: 1/2 BSP

Construction: Body: Brass

Handle: Zinc

Gross Weight (kg): 0.74