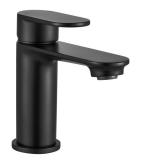

# 9140BL MONO BASIN MIXER - BLACK

### PRODUCT SPECIFICATION

Product Code: 9140BL Finish: Matt Black

Product Type: Mono Basin Mixer with Click-Clack waste

Inlet Connections: 1/2 BSP

Construction: Body: Brass

Handle: Zinc

Gross Weight (kg): 0.74

#### ADDITIONAL INFORMATION

Matt Black finish

- Click-Clack waste
- Flexible inlets
- 3 year guarantee