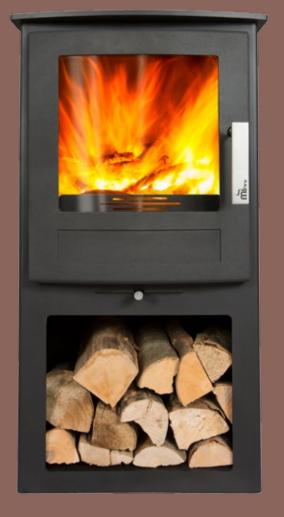

## Helvellyn

This exquisite stove has been crafted out of the heart of the Cumbrian landscape.

The Helvellyn is the smallest in the range yet still packs a punch. Its timeless classic shape combined with a large glass window encompassed in a small, compact body, the Helvellyn will bring a warming glow to any room.

#### Integrated Log Box

## available with log box

| Width      | 490mm            |
|------------|------------------|
| Height     | 625 / 900mm      |
| Depth      | 401mm            |
| Output     | 4.5 kw           |
| Efficiency | 75.50%           |
| Weight     | 86.2 / 102.8 kgs |
| Flue Size  | 125mm / 5 inch   |