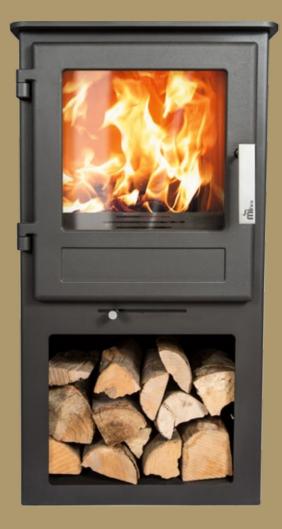

## Helvellyn

This exquisite stove has been crafted out of the heart of the Cumbrian landscape.

The Helvellyn is the smallest in the range yet still packs a punch. Its timeless classic shape combined with a large glass window encompassed in a small, compact body, the Helvellyn will bring a warming glow to any room.

## available with log box

| Width      | 490mm            |
|------------|------------------|
| Height     | 625 / 900mm      |
| Depth      | 401mm            |
| Output     | 4.5 kw           |
| Efficiency | 75.50%           |
| Weight     | 86.2 / 102.8 kgs |
| Flue Size  | 125mm / 5 inch   |