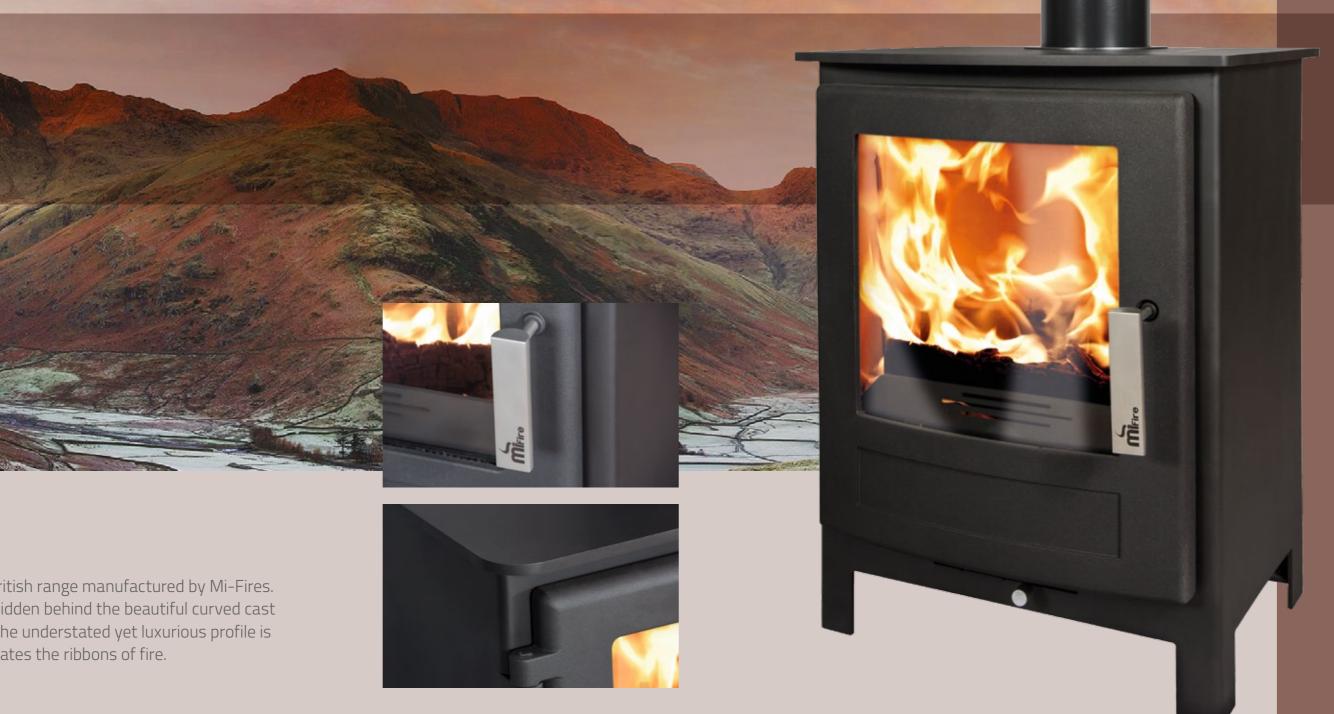

## Bowfell

The Bowfell is named after the pyramid-shaped mountain lying at the heart of the English Lake District.

An elegantly curved model from the classically British range manufactured by Mi-Fires. A stylish traditional stove, with the door hinges hidden behind the beautiful curved cast door it gives the Bowfell a contemporary twist. The understated yet luxurious profile is perfect for any home, and the curved glass elongates the ribbons of fire.

## available with log box

| Width      | 490mm            |
|------------|------------------|
| Height     | 625 / 900mm      |
| Depth      | 401mm            |
| Output     | 4.5 kw           |
| Efficiency | 75.50%           |
| Weight     | 86.2 / 102.8 kgs |
| Flue Size  | 125mm / 5 inch   |