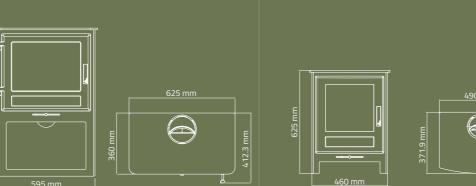

## Scafell

Named accordingly after the highest peak in England.

The Scafell is the most powerful of the classically British range both in output and in stature. The stunning widescreen cast door set in a larger body makes the stove a fiery spectacle whether set in a fireplace or freestanding. The exposed door hinges still gives this clean looking stove a traditional elegance.

## available with log box

| Width      | 625mm          |
|------------|----------------|
| Height     | 625 / 900mm    |
| Depth      | 412mm          |
| Output     | 8.0 kw         |
| Efficiency | 75.20%         |
| Weight     | 105 / 124 kgs  |
| Flue Size  | 150mm / 6 inch |

#### Distance to Combustibles

| Front     | 500mm |
|-----------|-------|
| At Side   | 400mm |
| Behind    | 400mm |
| Furniture | 800mm |

## Bowfell

The Bowfell is named after the pyramid-shaped mountain lying at the heart of the English Lake District.

An elegantly curved model from the classically British range manufactured by Mi-Fires. A stylish traditional stove, with the door hinges hidden behind the beautiful curved cast door it gives the Bowfell a contemporary twist. The understated yet luxurious profile is perfect for any home, and the curved glass elongates the ribbons of fire.

## available with log box

| Width      | 490mm            |
|------------|------------------|
| Height     | 625 / 900mm      |
| Depth      | 401mm            |
| Output     | 4.5 kw           |
| Efficiency | 75.50%           |
| Weight     | 86.2 / 102.8 kgs |
| Flue Size  | 125mm / 5 inch   |

| Front     | 500mm |
|-----------|-------|
| At Side   | 400mm |
| Behind    | 400mm |
| Furniture | 800mm |