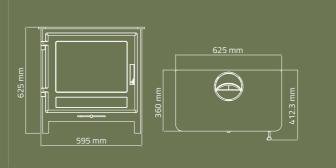

## Helvellyn

This exquisite stove has been crafted out of the heart of the Cumbrian landscape.

The Helvellyn is the smallest in the range yet still packs a punch. Its timeless classic shape combined with a large glass window encompassed in a small, compact body, the Helvellyn will bring a warming glow to any room.

## available with log box

| Width      | 490mm            |
|------------|------------------|
| Height     | 625 / 900mm      |
| Depth      | 401mm            |
| Output     | 4.5 kw           |
| Efficiency | 75.50%           |
| Weight     | 86.2 / 102.8 kgs |
| Flue Size  | 125mm / 5 inch   |

| Front     | 500mm |
|-----------|-------|
| At Side   | 400mm |
| Behind    | 400mm |
| Furniture | 800mm |