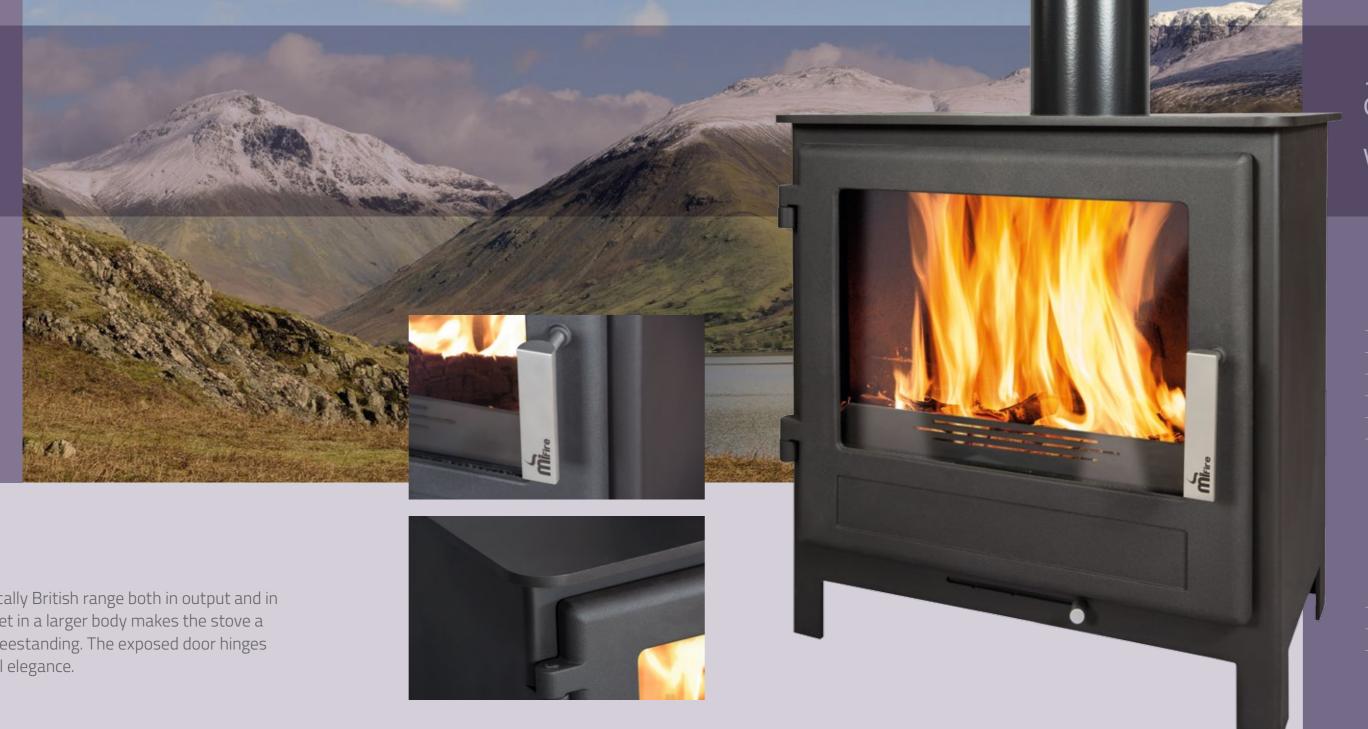

## Scafell

Named accordingly after the highest peak in England.

The Scafell is the most powerful of the classically British range both in output and in stature. The stunning widescreen cast door set in a larger body makes the stove a fiery spectacle whether set in a fireplace or freestanding. The exposed door hinges still gives this clean looking stove a traditional elegance.

## available with log box

| Width      | 625mm          |
|------------|----------------|
| Height     | 625 / 900mm    |
| Depth      | 412mm          |
| Output     | 8.0 kw         |
| Efficiency | 75.20%         |
| Weight     | 105 / 124 kgs  |
| Flue Size  | 150mm / 6 inch |