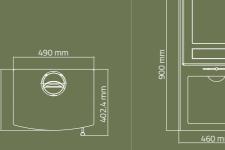

## Multifuel

Bowfell

Scafell with log box

Bowfell with log box

| 490 mm      |
|-------------|
|             |
| 100 mm / 4" |
|             |
| 80% TBC     |
|             |
|             |
|             |
|             |
|             |

| 490 mm      |
|-------------|
|             |
| 100 mm / 4" |
|             |
| 80% TBC     |
|             |
|             |
|             |
|             |
|             |