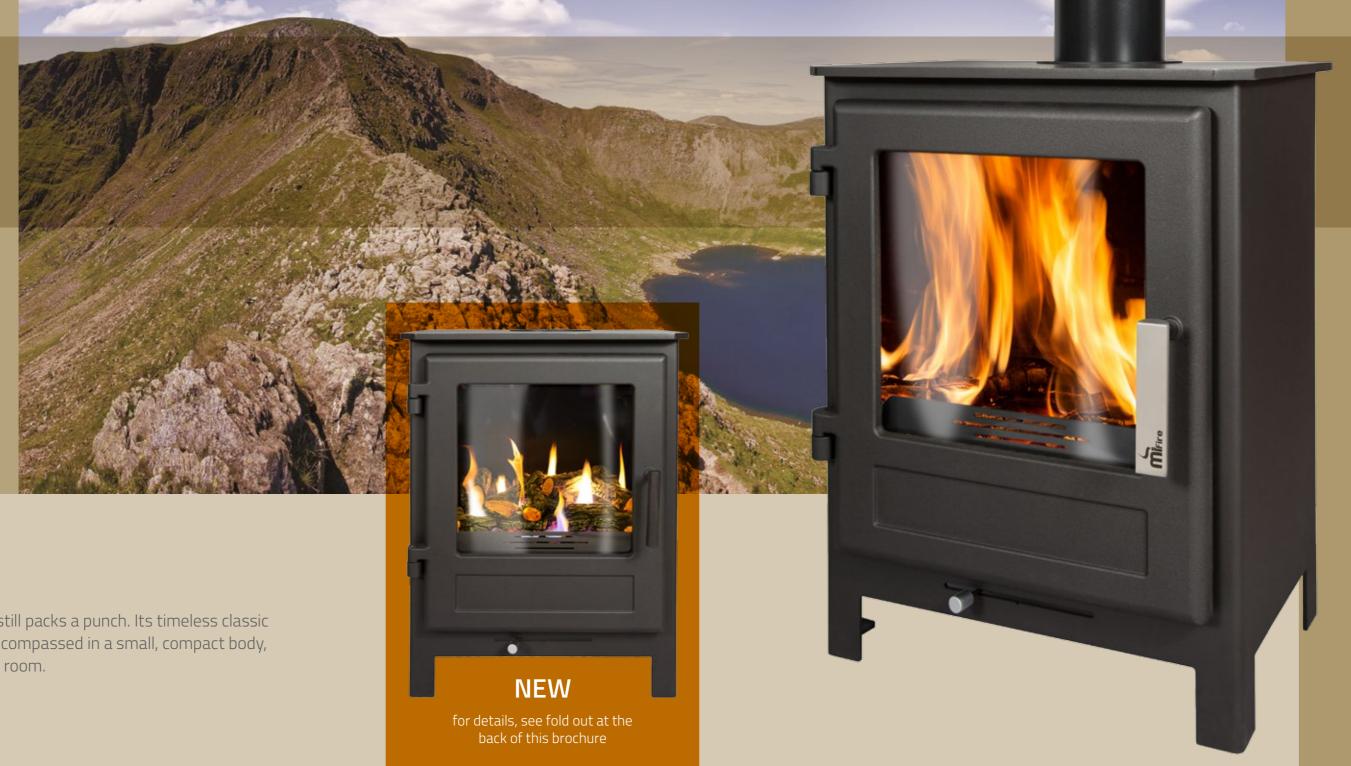

## Helvellyn

This exquisite stove has been crafted out of the heart of the Cumbrian landscape.

The Helvellyn is the smallest in the range yet still packs a punch. Its timeless classic shape combined with a large glass window encompassed in a small, compact body, the Helvellyn will bring a warming glow to any room.

## Scafell

Named accordingly after the highest peak in England.

The Scafell is the most powerful of the classically British range both in output and in stature. The stunning widescreen cast door set in a larger body makes the stove a fiery spectacle whether set in a fireplace or freestanding. The exposed door hinges still gives this clean looking stove a traditional elegance.

## Bowfell

The Bowfell is named after the pyramid-shaped mountain lying at the heart of the English Lake District.

An elegantly curved model from the classically British range manufactured by Mi-Fires. A stylish traditional stove, with the door hinges hidden behind the beautiful curved cast door it gives the Bowfell a contemporary twist. The understated yet luxurious profile is perfect for any home, and the curved glass elongates the ribbons of fire.