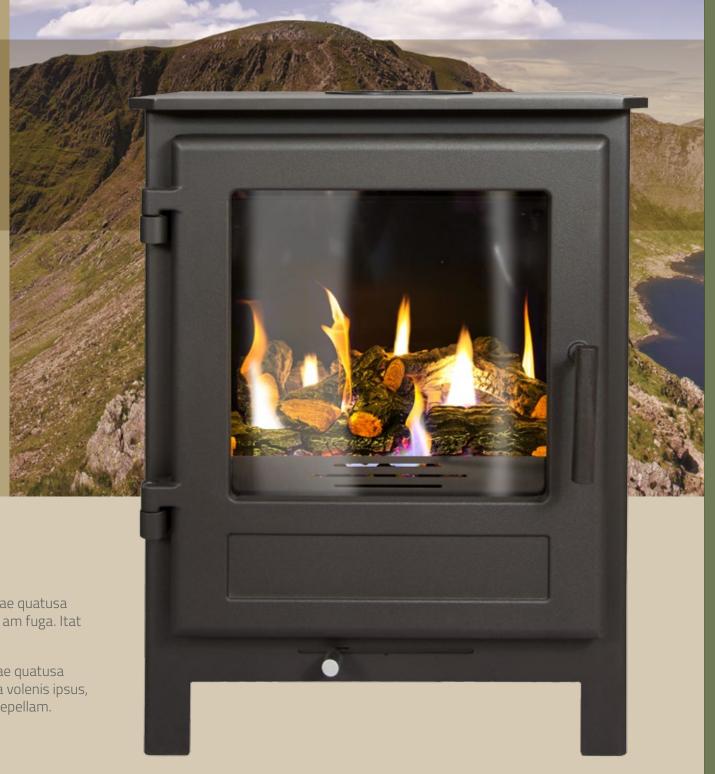

## Helvellyn

Gas Fire

Ferum fugia pore, numet eium commostiat deliscit optur. Qui rem eum sae conem destrici.

Maximendia volenis ipsusam, in non rest quat quatiur? ae quatusa perioresti deribus repellam, quostibearum lacime dolut am fuga. Itat quatiur? in non rest quat quatiur? ae quatus.

Maximendia volenis ipsusam, in non rest quat quatiur?ae quatusa perioresti deribus repellam, quostibearum. Maximendia volenis ipsus, in non rest quat quatiur?ae quatusa perioresti deribus repellam.