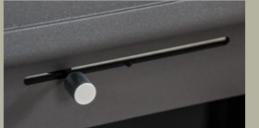

### Stove Features

#### Variable Air Flow System

All Mi-Fire stoves benefit from our simple vari-able air flow system allowing you to easily ad-just the combustion of your stove with one simple controller allowing you to achieve a beautiful flame picture with optimal efficiency.





#### Start Up

When lighting your stove move the slider fully to the left. This opens up all the air controls to the stove allowing a clean fast fire to start.



#### Wood Burning Mode

By moving the slider fully to the right you enter the By moving the slider to the first notch on the left 100% wood burning mode allowing you control the you enter 100% coal mode from here you can slider back towards the middle position.



#### Coal / Solid Fuel Mode

until you reach the middle position.



#### Off Mode

When the slider is in the middle posi-tion all the air controls are shut down allowing you to reduce any combustion from 100% to 10% when moving the adjust your stove by moving the sider to the right heat loss from the room when the stove is not in operation.





#### Variable Air Flow System



#### Integrated Log Box



#### Integrated Air Jacket



#### DEFRA Approved



#### Handle Choice





#### Easy Installation



## Helvellyn

This exquisite stove has been crafted out of the heart of the Cumbrian landscape.



The Helvellyn is the smallest in the range yet still packs a punch. Its timeless classic shape combined with a large glass window encompassed in a small, compact body, the Helvellyn will