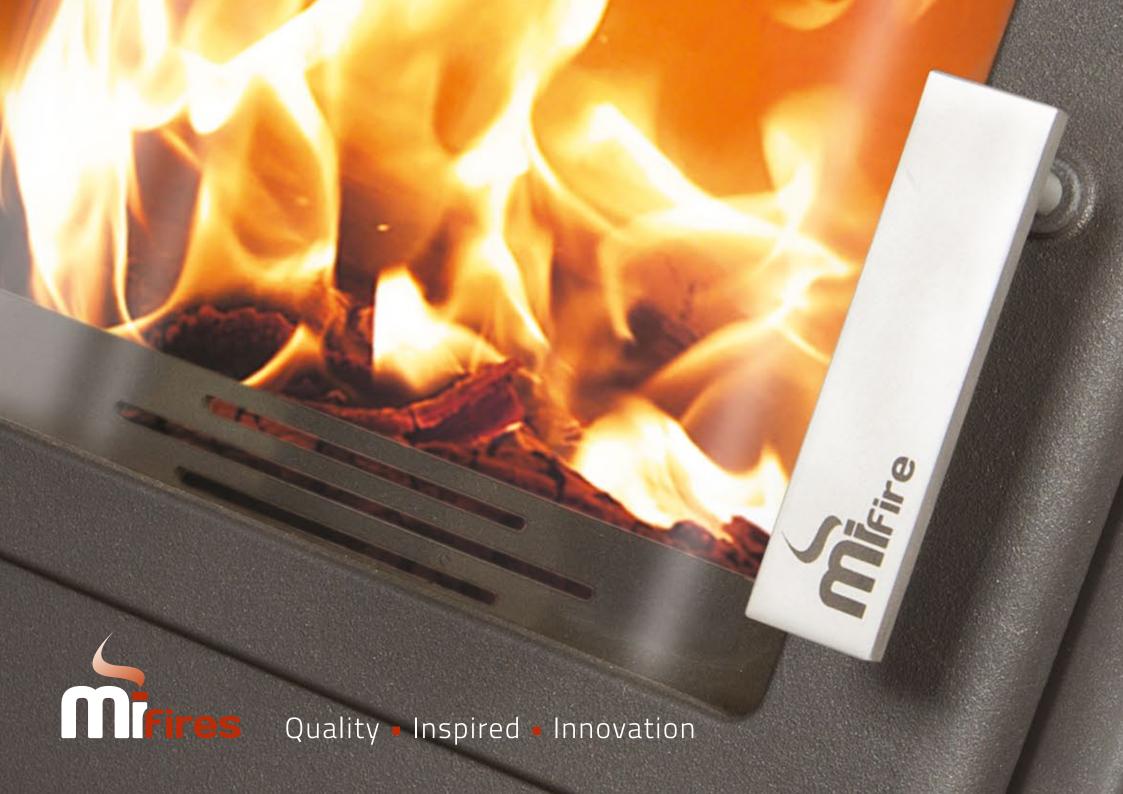

#### Variable Air Flow System

All Mi-Fire stoves benefit from our simple vari-able air flow system allowing you to easily ad-just the combustion of your stove with one simple controller allowing you to achieve a beautiful flame picture with optimal efficiency.

#### Start Up

When lighting your stove move the slider fully to the left. This opens up all the air controls to the stove allowing a clean fast fire to start.

#### Wood Burning Mode

By moving the slider fully to the right you enter the By moving the slider to the first notch on the left 100% wood burning mode allowing you control the you enter 100% coal mode from here you can slider back towards the middle position.

#### Off Mode

When the slider is in the middle posi-tion all the air controls are shut down allowing you to reduce any combustion from 100% to 10% when moving the adjust your stove by moving the sider to the right heat loss from the room when the stove is not in operation.