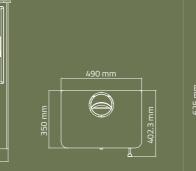

## available with log box

| Width      | 490mm            |
|------------|------------------|
| Height     | 625 / 900mm      |
| Depth      | 401mm            |
| Output     | 4.5 kw           |
| Efficiency | 75.50%           |
| Weight     | 86.2 / 102.8 kgs |
| Flue Size  | 125mm / 5 inch   |

#### Technical Data

|                | Helvellyn   | Helvellyn with log box | Scafell     |
|----------------|-------------|------------------------|-------------|
| Height         | 625 mm      | 900 mm                 | 625 mm      |
| Width          | 490 mm      | 490 mm                 | 625 mm      |
| Depth          | 401 mm      | 401 mm                 | 412 mm      |
| Flue Size      | 125 mm / 5" | 125 mm / 5"            | 150 mm / 6" |
| Output kW      | 4.5 kW      | 4.5 kW                 | 8.0 kW      |
| Efficiency     | 75.50%      | 75.50%                 | 75.20%      |
| Weight - Nett  | 86.20 Kg    | 102.80 Kg              | 105 Kg      |
| Weight - Gross | 104.20 Kg   | 119 Kg                 | 120 Kg      |
| DEFRA          | Yes         | Yes                    | No          |
| Outside Air    | Option      | Option                 | Option      |
| Fuel           | Multifuel   | Multifuel              | Multifuel   |