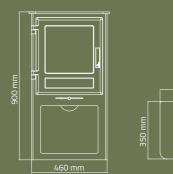

## available with log box

| Width      | 490mm            |
|------------|------------------|
| Height     | 625 / 900mm      |
| Depth      | 401mm            |
| Output     | 4.5 kw           |
| Efficiency | 75.50%           |
| Weight     | 86.2 / 102.8 kgs |
| Flue Size  | 125mm / 5 inch   |

#### Technical Data

|                | Helvellyn   | Helvellyn with log box | Scafell     |
|----------------|-------------|------------------------|-------------|
| Height         | 625 mm      | 900 mm                 | 625 mm      |
| Width          | 490 mm      | 490 mm                 | 625 mm      |
| Depth          | 401 mm      | 401 mm                 | 412 mm      |
| Flue Size      | 125 mm / 5" | 125 mm / 5"            | 150 mm / 6" |
| Output kW      | 4.5 kW      | 4.5 kW                 | 8.0 kW      |
| Efficiency     | 75.50%      | 75.50%                 | 75.20%      |
| Weight - Nett  | 86.20 Kg    | 102.80 Kg              | 105 Kg      |
| Weight - Gross | 104.20 Kg   | 119 Kg                 | 120 Kg      |
| DEFRA          | Yes         | Yes                    | No          |
| Outside Air    | Option      | Option                 | Option      |
| Fuel           | Multifuel   | Multifuel              | Multifuel   |