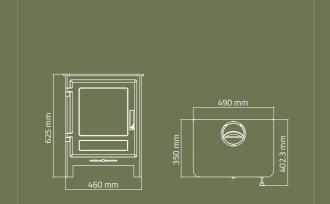

## available with log box

| Width      | 490mm            |
|------------|------------------|
| Height     | 625 / 900mm      |
| Depth      | 401mm            |
| Output     | 4.5 kw           |
| Efficiency | 75.50%           |
| Weight     | 86.2 / 102.8 kgs |
| Flue Size  | 125mm / 5 inch   |

| Front     | 500mm |
|-----------|-------|
| At Side   | 400mm |
| Behind    | 400mm |
| Furniture | 800mm |