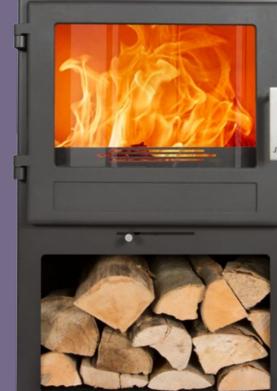

/ 5 inch   |



| Front     | 500mm |
|-----------|-------|
| At Side   | 400mm |
| Behind    | 400mm |
| Furniture | 800mm |



## Scafell

Named accordingly after the highest peak in England.



The Scafell is the most powerful of the classically British range both in output and in stature. The stunning widescreen cast door set in a larger body makes the stove a fiery spectacle whether set in a fireplace or freestanding. The exposed door hinges still gives this clean looking stove a traditional elegance.



## available with log box

| Width      | 625mm          |
|------------|----------------|
| Height     | 625 / 900mm    |
| Depth      | 412mm          |
| Output     | 8.0 kw         |
| Efficiency | 75.20%         |
| Weight     | 105 / 124 kgs  |
| Flue Size  | 150mm / 6 inch |



#### Distance to Combustibles

| Front     | 500mm |
|-----------|-------|
| At Side   | 400mm |
| Behind    | 400mm |
| Furniture | 800mm |

## Bowfell

The Bowfell is named after the pyramid-shaped mountain lying at the heart of the English Lake District.



An elegantly curved model from the classically British range manufactured by Mi-Fires. A stylish traditional stove, with the door hinges hidden behind the beautiful curved cast door it gives the Bowfell a contemporary twist. The understated yet luxurious profile is perfect for any home, and the curved glass elongates the ribbons of fire.



## available with log box

| Width      | 490mm            |
|------------|------------------|
| Height     | 625 / 900mm      |
| Depth      | 401mm            |
| Output     | 4.5 kw