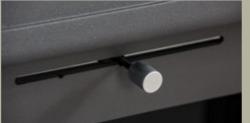

### Stove Features

#### Variable Air Flow System

All Mi-Fire stoves benefit from our simple vari-able air flow system allowing you to easily ad-just the combustion of your stove with one simple controller allowing you to achieve a beautiful flame picture with optimal efficiency.





#### Start Up

When lighting your stove move the slider fully to the left. This opens up all the air controls to the stove allowing a clean fast fire to start.



#### Wood Burning Mode

By moving the slider fully to the right you enter the By moving the slider to the first notch on the left 100% wood burning mode allowing you control the you enter 100% coal mode from here you can slider back towards the middle position.



#### Coal / Solid Fuel Mode

until you reach the middle position.



#### Off Mode

When the slider is in the middle posi-tion all the air controls are shut down allowing you to reduce any combustion from 100% to 10% when moving the adjust your stove by moving the sider to the right heat loss from the room when the stove is not in operation.





#### Variable Air Flow System



#### Integrated Log Box



#### Integrated Air Jacket



#### DEFRA Approved



#### Handle Choice





#### Easy Installation



## Helvellyn

This exquisite stove has been crafted out of the heart of the Cumbrian landscape.



The Helvellyn is the smallest in the range yet still packs a punch. Its timeless classic shape combined with a large glass window encompassed in a small, compact body, the Helvellyn will bring a warming glow to any room.



## available with log box

| Wid