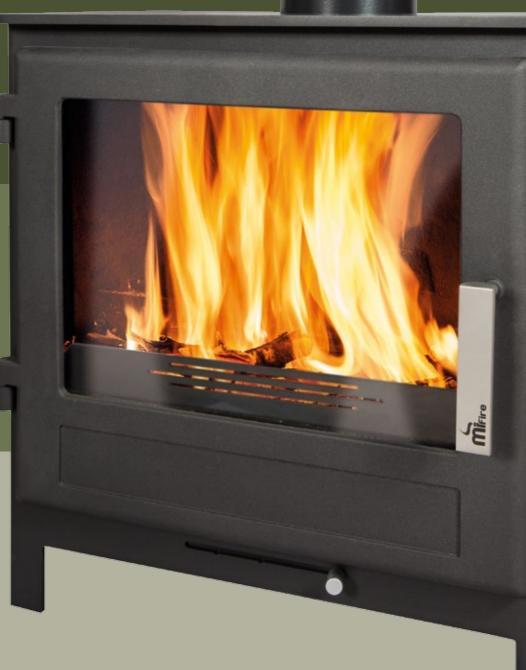

## Helvellyn

This exquisite stove has been crafted out of the heart of the Cumbrian landscape.

The Helvellyn is the smallest in the range yet still packs a punch. Its timeless classic shape combined with a large glass window encompassed in a small, compact body, the Helvellyn will bring a warming glow to any room.

## Scafell

Named accordingly after the highest peak in England.

The Scafell is the most powerful of the classically British range both in output and in stature. The stunning widescreen cast door set in a larger body makes the stove a fiery spectacle whether set in a fireplace or freestanding. The exposed door hinges still gives this clean looking stove a traditional elegance.

## Bowfell

The Bowfell is named after the pyramid-shaped mountain lying at the heart of the English Lake District.

An elegantly curved model from the classically British range manufactured by Mi-Fires. A stylish traditional stove, with the door hinges hidden behind the beautiful curved cast door it gives the Bowfell a contemporary twist. The understated yet luxurious profile is perfect for any home, and the curved glass elongates the ribbons of fire.