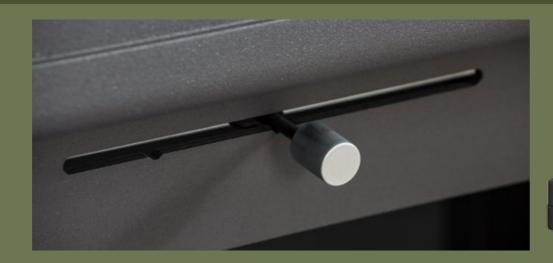

### Stove Features

#### Variable Air Flow System

All Mi-Fire stoves benefit from our simple vari-able air flow system allowing you to easily ad-just the combustion of your stove with one simple controller allowing you to achieve a beautiful flame picture with optimal efficiency.





#### Start Up

When lighting your stove move the slider fully to the left. This opens up all the air controls to the stove allowing a clean fast fire to start.



#### Wood Burning Mode

By moving the slider fully to the right you enter the By moving the slider to the first notch on the left 100% wood burning mode allowing you control the you enter 100% coal mode from here you can slider back towards the middle position.



#### Coal / Solid Fuel Mode

until you reach the middle position.



#### Off Mode

When the slider is in the middle posi-tion all the air controls are shut down allowing you to reduce any combustion from 100% to 10% when moving the adjust your stove by moving the sider to the right heat loss from the room when the stove is not in operation.





#### Variable Air F