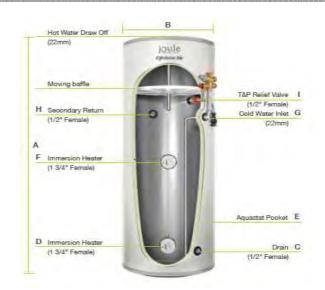

## **Descriptive Specification**

- The unit is to be floor standing Cyclone pre-insulated pressurised Hot Water Cylinder
- The cylinder is to be manufactured from Duplex LDX 2101.
- The cylinder must be tested to 10 bar with a maximum operating pressure of 5 bar.
- The cylinder should have aa standing heat loss of no more than 103W.

| Constructive Specifications   |                                                               |  |
|-------------------------------|---------------------------------------------------------------|--|
| Capacity                      | 300L                                                          |  |
| Cylinder Material             | Stainless Steel Duplex LDX 2101                               |  |
| Thermal Insulation            | Polyurethane foam CFC-Free and HCFC Free                      |  |
| Casing                        | Painted Galvanised Carbon Steel DX51D                         |  |
| Coil Material                 | Stainless Steel Tube AISI 316L                                |  |
| Weight (empty) kg             | 65                                                            |  |
| Weight (full) kg              | 361                                                           |  |
| Max. Operating Pressure (bar) | 5                                                             |  |
| Test Pressure (bar)           | 10                                                            |  |
| Max. Working Temperature (c)  | 90                                                            |  |
| Heating Elements              | 1 No. Incoloy Immersion                                       |  |
| Unvented Kit Components       | Inlet Control Group, Zone Valve, Cylinder Thermostat, Tundish |  |
| Coil kW Rating                | 23                                                            |  |
| Heat up Time (mins)           | 46                                                            |  |
| Product Code                  | TCEMVA-0300LFC                                                |  |
| Energy Efficiency Class       | C                                                             |  |
| Heat Loss (W)                 | 103                                                           |  |

| Dimensions |      |
|------------|------|
| Α          | 2060 |
| В          | 540  |