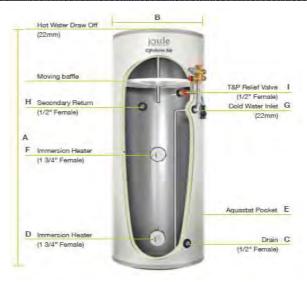

## **Descriptive Specification**

- The unit is to be floor standing Cyclone pre-insulated pressurised Hot Water Cylinder
- The cylinder is to be manufactured from Duplex LDX 2101.
- The cylinder must be tested to 10 bar with a maximum operating pressure of 5 bar.
- The cylinder should have an energy efficiency of 38%

| Constructive Specifications   |                                          |
|-------------------------------|------------------------------------------|
| Capacity                      | 300L                                     |
| Cylinder Material             | Stainless Steel Duplex LDX 2101          |
| Thermal Insulation            | Polyurethane foam CFC-Free and HCFC Free |
| Casing                        | Painted Galvanised Carbon Steel DX51D    |
| Coil Material                 | Stainless Steel Tube AISI 316L           |
| Weight (empty) kg             | 55                                       |
| Weight (full) kg              | 355                                      |
| Max. Operating Pressure (bar) | 5                                        |
| Test Pressure (bar)           | 10                                       |
| Max. Working Temperature (c)  | 90                                       |
| Heating Elements              | 2 No. Incoloy Immersion                  |
| Unvented Kit Components       | Inlet Control Group, Tundish             |
| Energy Efficiency (%)         | 38                                       |
| Heat up Time (mins)           | 129                                      |
| Product Code                  | TCEMVB-0300LFC                           |
| Energy Efficiency Class       | C                                        |
| Load Profile                  |                                          |
| Heat Loss (W)                 | 103                                      |

## Dimensions

| А | 2060 |
|---|------|
| В | 540  |

Unit 17 C&D Power Road, Plantation Business Park, Bromborough, Wirral CH62 3RN, UK www.jouleuk.co.uk | info@jouleuk.co.uk | Phone +44 1513 551094