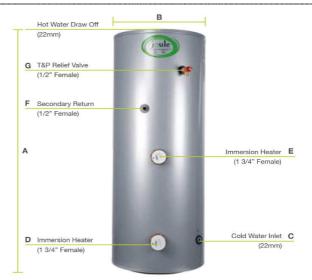

| Dimensions |      |  |
|------------|------|--|
| A          | 1150 |  |
| В          | 600  |  |
| С          | 218  |  |
| D          | 233  |  |
| E          | 553  |  |
| F          | 768  |  |
| G          | 883  |  |