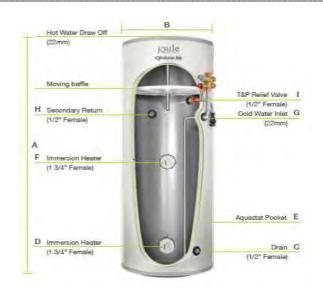

| Dimensions |      |  |
|------------|------|--|
| Α          | 1530 |  |
| В          | 540  |  |