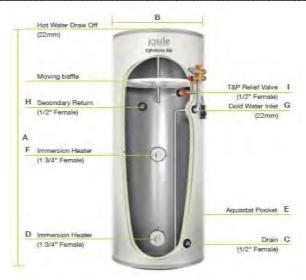

## Dimensions

| A | 1530 |
|---|------|
| В | 540  |

Unit 17 C&D Power Road, Plantation Business Park, Bromborough, Wirral CH62 3RN, UK www.jouleuk.co.uk | info@jouleuk.co.uk | Phone +44 1513 551094