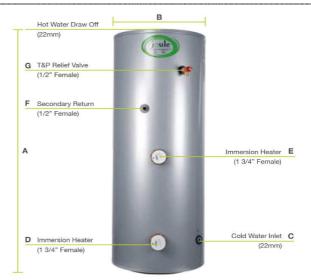

| Dimensions |      |  |
|------------|------|--|
| А          | 1310 |  |
| В          | 540  |  |
| С          | 196  |  |
| D          | 211  |  |
| E          | 631  |  |
| F          | 881  |  |
| G          | 1031 |  |