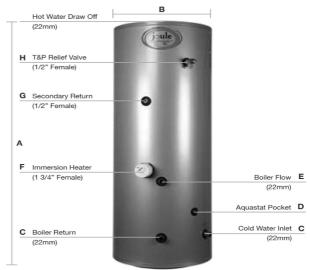

| Dimensions |      |  |
|------------|------|--|
| Α          | 1190 |  |
| В          | 540  |  |
| С          | 196  |  |
| D          | 341  |  |
| E          | 486  |  |
| F          | 551  |  |
| G          | 786  |  |
| Н          | 911  |  |