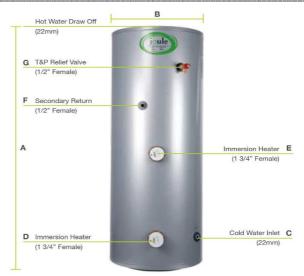

| Dimensions |      |  |  |
|------------|------|--|--|
| * *        | 1190 |  |  |
| В          | 540  |  |  |
| C          | 196  |  |  |
| D          | 211  |  |  |
| Е          | 561  |  |  |
|            | 786  |  |  |
| G          | 911  |  |  |