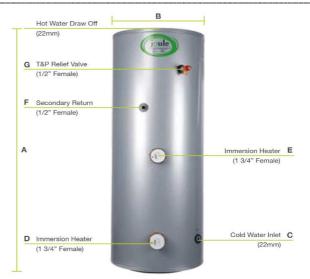

| Dimensions |      |  |
|------------|------|--|
| А          | 1030 |  |
| В          | 540  |  |
| С          | 196  |  |
| D          | 211  |  |
| E          | 511  |  |
| F          | 651  |  |
| G          | 751  |  |