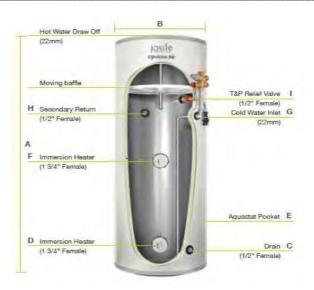

B

| Dimensions |      |  |  |  |
|------------|------|--|--|--|
| A          | 1005 |  |  |  |
| В          | 540  |  |  |  |

Unit 17 C&D Power Road, Plantation Business Park, Bromborough, Wirral CH62 3RN, UK www.jouleuk.co.uk | info@jouleuk.co.uk | Phone +44 1513 551094