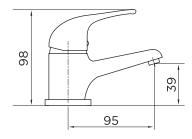

# 9112 MONO BASIN MIXER 35MM

#### PRODUCT SPECIFICATION

Product Code: 9112 Finish: Chrome

Product Type: Mono Basin Mixer - 35mm with Click-Clack waste

Inlet Connections: 1/2 BSP

Construction: Body: Brass
Handle: Zinc
Waste: Brass

Gross Weight (kg): 1.47