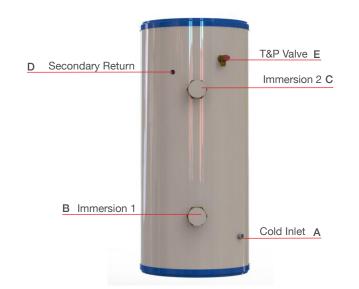

| Dimensions |                  |  |  |
|------------|------------------|--|--|
|            | Product          |  |  |
| Α          | Cold Inlet       |  |  |
| В          | Immersion 1      |  |  |
| С          | Immersion 2      |  |  |
| D          | Secondary Return |  |  |
| Е          | T&P Valve        |  |  |