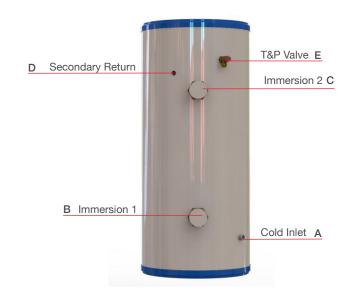

| Dimensions |                  |       |  |
|------------|------------------|-------|--|
|            | Product          | 150SD |  |
| Α          | Cold Inlet       |       |  |
| В          | Immersion 1      |       |  |
| С          | Immersion 2      |       |  |
| D          | Secondary Return |       |  |
| Е          | T&P Valve        |       |  |