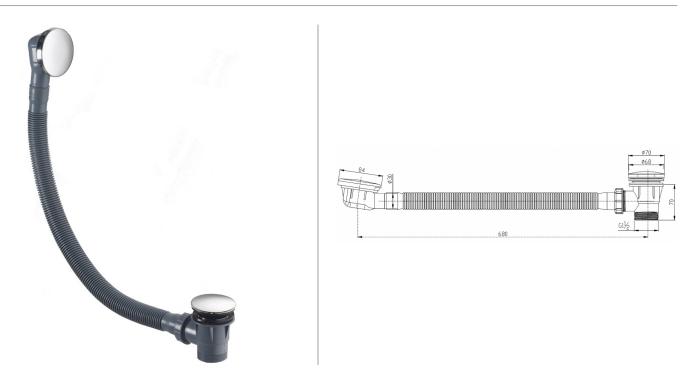

## BATHROOMS TECHNICAL DATA SHEET BATH WASTE WITH CHROME PLATED BRASS CLICKER WASTE FLAT OVERFLOW COVER

| Category:  |
|------------|
| Guarantee: |
| Туре:      |
| Weight:    |

wastes 10 year bath wastes 0.65 Code: Range: Volume: CB106 PURA 0.01

Dimensions are in millimetres except thread sizes which are BSP imperial.