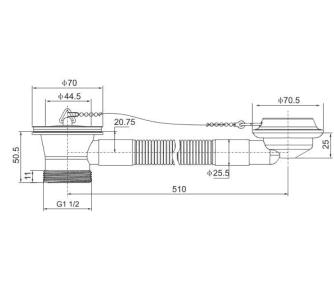

## BATH WASTE WITH CHROME PARKING PLUG

Category: Guarantee: Type:

Weight:

wastes 10 year bath wastes 0.30 Code: Range: Volume:

BW105 PURA 0.00

Dimensions are in millimetres except thread sizes which are BSP imperial.